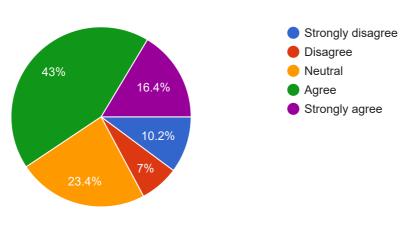

lege Name:

128 responses

Rajiv Gandhi Arts and Science College

Rajiv gandhi arts and science college

Rajiv Gandhi Arts and Science College

**RGASC** 

Rajiv Gandhi arts and science college

Rajiv Gandhi arts and science College

Rajiv Gandhi arts and science college

Rajiv Gandhi arts and sciences College

Rajiv Gandhi arts and science









Criterion II – Teaching–Learning and EvaluationStudent Satisfaction Survey on Teaching Learning ProcessFollowing are questions for online student satisfaction survey regarding teachinglearning process.























8. The teaching and mentoring process in your institution facilitates you in cognitive, social and emotional growth.





9. The institution provides multiple opportunities to learn and grow.

































21. Give three observation / suggestions to improve the overall teaching – learning experience in your institution.

128 responses

Good

No

Nothing

Yes

Good

Not bad, sometimes iam not satisfied in my study's

To improve the maths teaching methods We need PET time for relaxation We need proper EVS and PA teachers

Covid19 situation we have correct online classes in all subjects and our subject staff without fail to online classes. Sometimes we less mobile data to attended so we

This content is neither created nor endorsed by Google. Report Abuse - Terms of Service - Privacy Policy

Google Forms