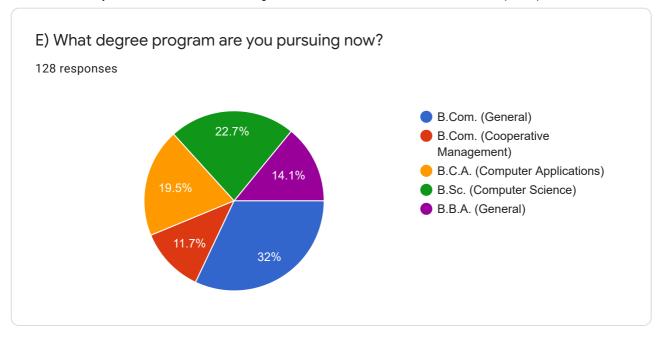

Rajiv Gandhi Arts and Science College National Assessment and Accreditation Council (NAAC) Student Satisfaction Survey (Academic Year 2019-2020)

128 responses

**Publish analytics** 

## Register Number

127 responses

37

03

11

15

10

190557

190040

18CA0104

191427









## College Name:

128 responses

Rajiv Gandhi Arts and Science College

Rajiv gandhi arts and science college

Rajiv Gandhi Arts and Science College

**RGASC** 

Rajiv Gandhi arts and science college

Rajiv Gandhi arts and science College

Rajiv Gandhi arts and science college

Rajiv Gandhi arts and sciences College

Rajiv Gandhi arts and science









Criterion II – Teaching–Learning and EvaluationStudent Satisfaction Survey on Teaching Learning ProcessFollowing are questions for online student satisfaction survey regarding teachinglearning process.























8. The teaching and mentoring process in your institution facilitates you in cognitive, social and emotional growth.





9. The institution provides multiple opportunities to learn and grow.

































21. Give three observation / suggestions to improve the overall teaching – learning experience in your institution.

128 responses

Good

No

Nothing

Yes

Good

Not bad, sometimes iam not satisfied in my study's

To improve the maths teaching methods We need PET time for relaxation We need proper EVS and PA teachers

Covid19 situation we have