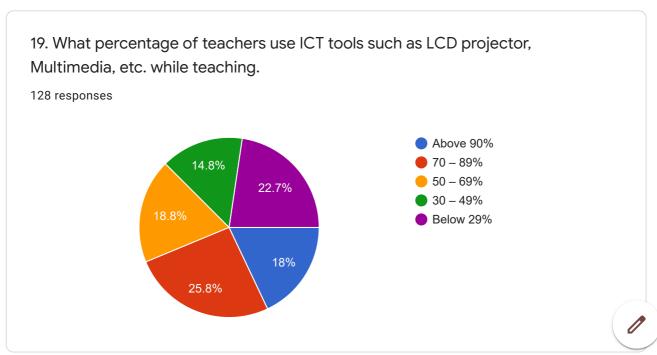

College Name:

128 responses

Rajiv Gandhi Arts and Science College

Rajiv gandhi arts and science college

Rajiv Gandhi Arts and Science College

**RGASC** 

Rajiv Gandhi arts and science college

Rajiv Gandhi arts and science College

Rajiv Gandhi arts and science college

Rajiv Gandhi arts and sciences College

Rajiv Gandhi arts and science









Criterion II – Teaching–Learning and EvaluationStudent Satisfaction Survey on Teaching Learning ProcessFollowing are questions for online student satisfaction survey regarding teachinglearning process.























8. The teaching and mentoring process in your institution facilitates you in cognitive, social and emotional growth.





9. The institution provides multiple opportunities to learn and grow.

































21. Give three observation / suggestions to improve the overall teaching – learning experience in your institution.

128 responses

Good

No

Nothing

Yes

Good

Not bad, sometimes iam not satisfied in my study's

To improve the maths teaching methods We need PET time for relaxation We need proper EVS and PA teachers

Covid19 situation we have correct online classes in all subjects and our subject staff without fail to online classes. Sometimes we less mobile data to attended so we

This content is neither created nor endorsed by Google. Report Abuse - Terms of Service - Privacy Policy

Google Forms