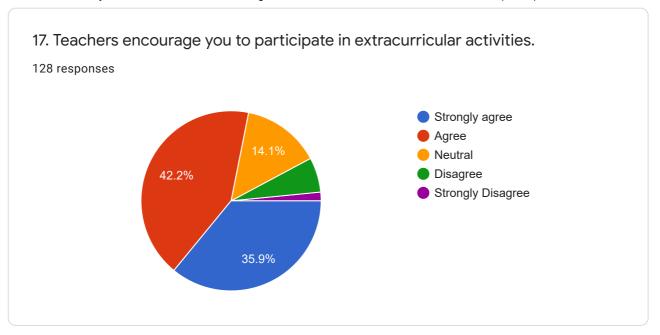

## College Name:

128 responses

Rajiv Gandhi Arts and Science College

Rajiv gandhi arts and science college

Rajiv Gandhi Arts and Science College

**RGASC** 

Rajiv Gandhi arts and science college

Rajiv Gandhi arts and science College

Rajiv Gandhi arts and science college

Rajiv Gandhi arts and sciences College

Rajiv Gandhi arts and science









Criterion II – Teaching–Learning and EvaluationStudent Satisfaction Survey on Teaching Learning ProcessFollowing are questions for online student satisfaction survey regarding teachinglearning process.























8. The teaching and mentoring process in your institution facilitates you in cognitive, social and emotional growth.





9. The institution provides multiple opportunities to learn and grow.

































21. Give three observation / suggestions to improve the overall teaching – learning experience in your institution.

128 responses

Good

No

Nothing

Yes

Good

Not bad, sometimes iam not satisfied in my study's

To improve the maths teaching methods We need PET time for relaxation We need proper EVS and PA teachers

Covid19 situation we have correct online classes in all subjects and our subject staff without fail to online classes. Sometimes we less mobile data to attended so we

This content is neither created nor endorsed by Google. Report Abuse - Terms of Service - Privacy Policy

Google Forms