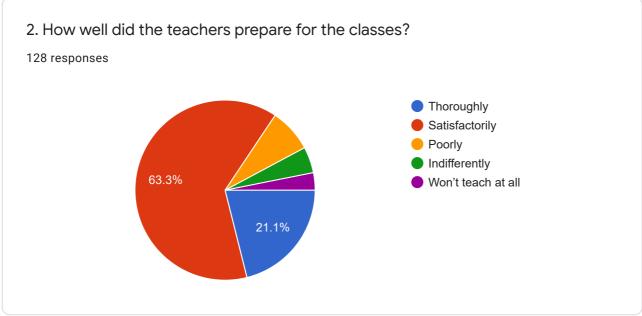

Assessment and Accreditation Council (NAAC) Student Satisfaction Survey (Academic Year 2019-2020)

128 responses

**Publish analytics** 

## Register Number

127 responses

37

03

11

15

10

190557

190040

18CA0104

191427









## College Name:

128 responses

Rajiv Gandhi Arts and Science College

Rajiv gandhi arts and science college

Rajiv Gandhi Arts and Science College

**RGASC** 

Rajiv Gandhi arts and science college

Rajiv Gandhi arts and science College

Rajiv Gandhi arts and science college

Rajiv Gandhi arts and sciences College

Rajiv Gandhi arts and science









Criterion II – Teaching–Learning and EvaluationStudent Satisfaction Survey on Teaching Learning ProcessFollowing are questions for online student satisfaction survey regarding teachinglearning process.























8. The teaching and mentoring process in your institution facilitates you in cognitive, social and emotional growth.





9. The institution provides multiple opportunities to learn and grow.

































21. Give three observation / suggestions to improve the overall teaching – learning experience in your institution.

128 responses

Good

No

Nothing

Yes

Good

Not bad, sometimes iam not satisfied in my study's

To improve the maths teaching methods We need PET time for relaxation We need proper EVS and PA teachers

Covid19 situation we have correct online classes in all subjects and our subject staff without fail to online classes. Sometimes we less mobile data to attended so we

This content is neither created nor endorsed by Google. Report Abuse