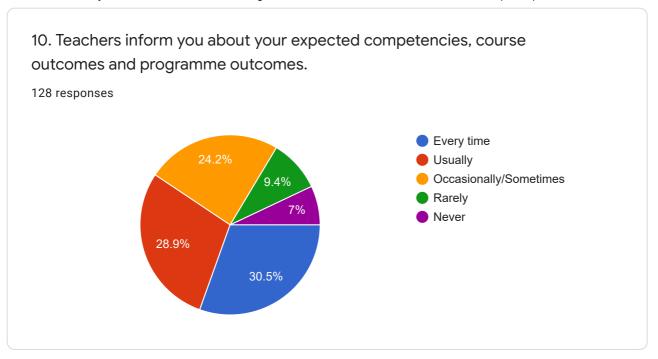

04

191427









## College Name:

128 responses

Rajiv Gandhi Arts and Science College

Rajiv gandhi arts and science college

Rajiv Gandhi Arts and Science College

**RGASC** 

Rajiv Gandhi arts and science college

Rajiv Gandhi arts and science College

Rajiv Gandhi arts and science college

Rajiv Gandhi arts and sciences College

Rajiv Gandhi arts and science









Criterion II – Teaching–Learning and EvaluationStudent Satisfaction Survey on Teaching Learning ProcessFollowing are questions for online student satisfaction survey regarding teachinglearning process.























8. The teaching and mentoring process in your institution facilitates you in cognitive, social and emotional growth.





9. The institution provides multiple opportunities to learn and grow.

































21. Give three observation / suggestions to improve the overall teaching – learning experience in your institution.

128 responses

Good

No

Nothing

Yes

Good

Not bad, sometimes iam not satisfied in my study's

To improve the maths teaching methods We need PET time for relaxation We need proper EVS and PA teachers

Covid19 situation we have correct online classes in all subjects and our subject staff without fail to online classes. Sometimes we less mobile data to attended so we

This content is neither created nor endorsed by Google. Report Abuse - Terms of Service - Privacy Policy

Google Forms