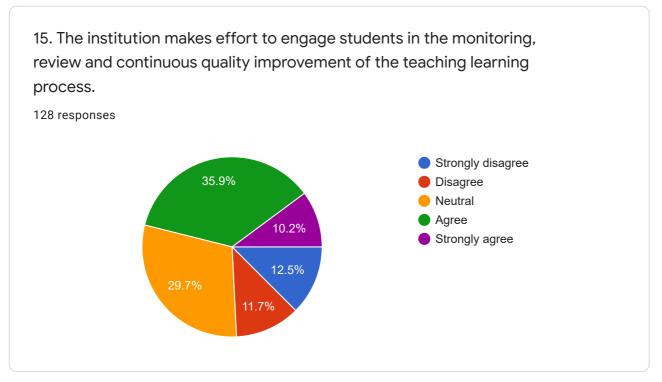

## College Name:

128 responses

Rajiv Gandhi Arts and Science College

Rajiv gandhi arts and science college

Rajiv Gandhi Arts and Science College

**RGASC** 

Rajiv Gandhi arts and science college

Rajiv Gandhi arts and science College

Rajiv Gandhi arts and science college

Rajiv Gandhi arts and sciences College

Rajiv Gandhi arts and science









Criterion II – Teaching–Learning and EvaluationStudent Satisfaction Survey on Teaching Learning ProcessFollowing are questions for online student satisfaction survey regarding teachinglearning process.























8. The teaching and mentoring process in your institution facilitates you in cognitive, social and emotional growth.





9. The institution provides multiple opportunities to learn and grow.

































21. Give three observation / suggestions to improve the overall teaching – learning experience in your institution.

128 responses

Good

No

Nothing

Yes

Good

Not bad, sometimes iam not satisfied in my study's

To improve the maths teaching methods We need PET time for relaxation We need proper EVS and PA teachers

Covid19 situation we have correct online classes in all subjects and our subject staff without fail to online classes. Sometimes we less mobile data to attended so we

This content is neither created nor endorsed by Google. Report Abuse - Terms of Service - Privacy Policy

Google Forms