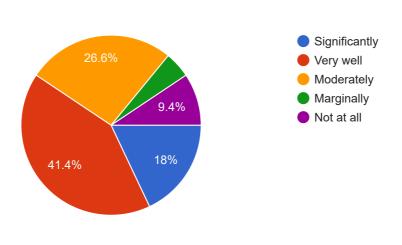

## Register Number

127 responses

37

03

11

15

10

190557

190040

18CA0104

191427









## College Name:

128 responses

Rajiv Gandhi Arts and Science College

Rajiv gandhi arts and science college

Rajiv Gandhi Arts and Science College

**RGASC** 

Rajiv Gandhi arts and science college

Rajiv Gandhi arts and science College

Rajiv Gandhi arts and science college

Rajiv Gandhi arts and sciences College

Rajiv Gandhi arts and science









Criterion II – Teaching–Learning and EvaluationStudent Satisfaction Survey on Teaching Learning ProcessFollowing are questions for online student satisfaction survey regarding teachinglearning process.























8. The teaching and mentoring process in your institution facilitates you in cognitive, social and emotional growth.





9. The institution provides multiple opportunities to learn and grow.

































21. Give three observation / suggestions to improve the overall teaching – learning experience in your institution.

128 responses

Good

No

Nothing

Yes

Good

Not bad, sometimes iam not satisfied in my study's

To improve the maths teaching methods We need PET time for relaxation We need proper EVS and PA teachers

Covid19 situation we have correct online classes in all subjects and our subject staff without fail to online classes. Sometimes we less mobile data to attended so we

This content is neither created nor endorsed by Google. Report Abuse - Terms of Service - Privacy Policy

Google Forms