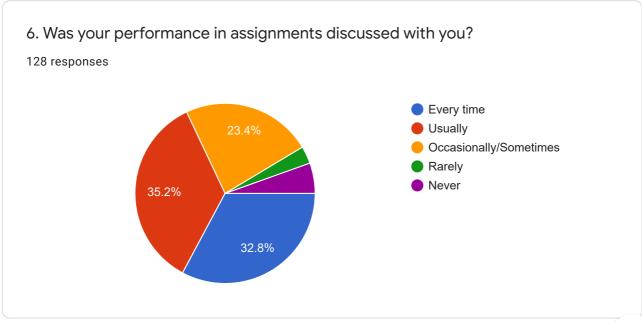

and Accreditation Council (NAAC) Student Satisfaction Survey (Academic Year 2019-2020)

128 responses

**Publish analytics** 

## Register Number

127 responses

37

03

11

15

10

190557

190040

18CA0104

191427









## College Name:

128 responses

Rajiv Gandhi Arts and Science College

Rajiv gandhi arts and science college

Rajiv Gandhi Arts and Science College

**RGASC** 

Rajiv Gandhi arts and science college

Rajiv Gandhi arts and science College

Rajiv Gandhi arts and science college

Rajiv Gandhi arts and sciences College

Rajiv Gandhi arts and science









Criterion II – Teaching–Learning and EvaluationStudent Satisfaction Survey on Teaching Learning ProcessFollowing are questions for online student satisfaction survey regarding teachinglearning process.























8. The teaching and mentoring process in your institution facilitates you in cognitive, social and emotional growth.





9. The institution provides multiple opportunities to learn and grow.

































21. Give three observation / suggestions to improve the overall teaching – learning experience in your institution.

128 responses

Good

No

Nothing

Yes

Good

Not bad, sometimes iam not satisfied in my study's

To improve the maths teaching methods We need PET time for relaxation We need proper EVS and PA teachers

Covid19 situation we have correct online classes in all subjects and our subject staff without fail to online classes. Sometimes we less mobile data to attended so we

This content is neither created nor endorsed by Google. Report Abuse - Terms of