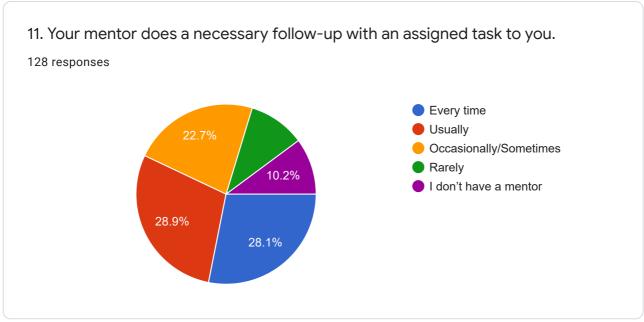

191427









## College Name:

128 responses

Rajiv Gandhi Arts and Science College

Rajiv gandhi arts and science college

Rajiv Gandhi Arts and Science College

**RGASC** 

Rajiv Gandhi arts and science college

Rajiv Gandhi arts and science College

Rajiv Gandhi arts and science college

Rajiv Gandhi arts and sciences College

Rajiv Gandhi arts and science









Criterion II – Teaching–Learning and EvaluationStudent Satisfaction Survey on Teaching Learning ProcessFollowing are questions for online student satisfaction survey regarding teachinglearning process.























8. The teaching and mentoring process in your institution facilitates you in cognitive, social and emotional growth.





9. The institution provides multiple opportunities to learn and grow.

































21. Give three observation / suggestions to improve the overall teaching – learning experience in your institution.

128 responses

Good

No

Nothing

Yes

Good

Not bad, sometimes iam not satisfied in my study's

To improve the maths teaching methods We need PET time for relaxation We need proper EVS and PA teachers

Covid19 situation we have correct online classes in all subjects and our subject staff without fail to online classes. Sometimes we less mobile data to attended so we

This content is neither created nor endorsed by Google. Report Abuse - Terms of Service - Privacy Policy

Google Forms