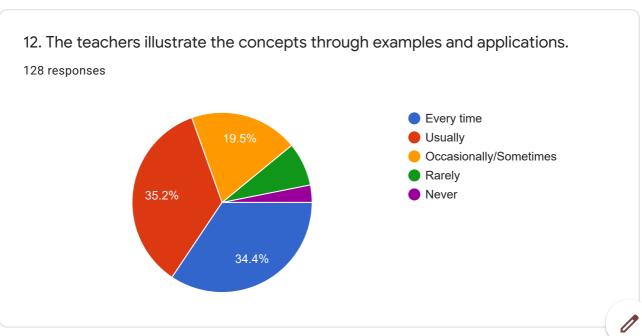

191427









## College Name:

128 responses

Rajiv Gandhi Arts and Science College

Rajiv gandhi arts and science college

Rajiv Gandhi Arts and Science College

**RGASC** 

Rajiv Gandhi arts and science college

Rajiv Gandhi arts and science College

Rajiv Gandhi arts and science college

Rajiv Gandhi arts and sciences College

Rajiv Gandhi arts and science









Criterion II – Teaching–Learning and EvaluationStudent Satisfaction Survey on Teaching Learning ProcessFollowing are questions for online student satisfaction survey regarding teachinglearning process.























8. The teaching and mentoring process in your institution facilitates you in cognitive, social and emotional growth.





9. The institution provides multiple opportunities to learn and grow.

































21. Give three observation / suggestions to improve the overall teaching – learning experience in your institution.

128 responses

Good

No

Nothing

Yes

Good

Not bad, sometimes iam not satisfied in my study's

To improve the maths teaching methods We need PET time for relaxation We need proper EVS and PA teachers

Covid19 situation we have correct online classes in all subjects and our subject staff without fail to online classes. Sometimes we less mobile data to attended so we

This content is neither created nor endorsed by Google. Report Abuse - Terms of Service - Privacy Policy

Google Forms