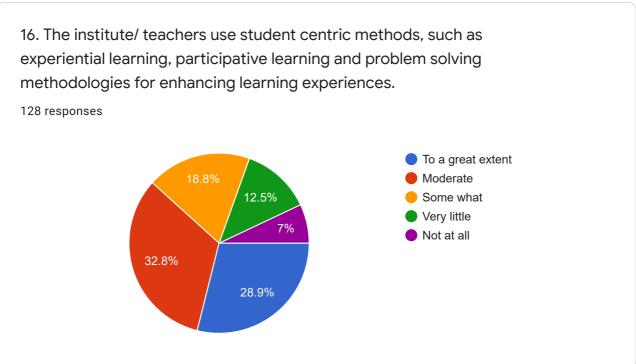

## College Name:

128 responses

Rajiv Gandhi Arts and Science College

Rajiv gandhi arts and science college

Rajiv Gandhi Arts and Science College

**RGASC** 

Rajiv Gandhi arts and science college

Rajiv Gandhi arts and science College

Rajiv Gandhi arts and science college

Rajiv Gandhi arts and sciences College

Rajiv Gandhi arts and science









Criterion II – Teaching–Learning and EvaluationStudent Satisfaction Survey on Teaching Learning ProcessFollowing are questions for online student satisfaction survey regarding teachinglearning process.























8. The teaching and mentoring process in your institution facilitates you in cognitive, social and emotional growth.





9. The institution provides multiple opportunities to learn and grow.

































21. Give three observation / suggestions to improve the overall teaching – learning experience in your institution.

128 responses

Good

No

Nothing

Yes

Good

Not bad, sometimes iam not satisfied in my study's

To improve the maths teaching methods We need PET time for relaxation We need proper EVS and PA teachers

Covid19 situation we have correct online classes in all subjects and our subject staff without fail to online classes. Sometimes we less mobile data to attended so we

This content is neither created nor endorsed by Google. Report Abuse - Terms of Service - Privacy Policy

Google Forms