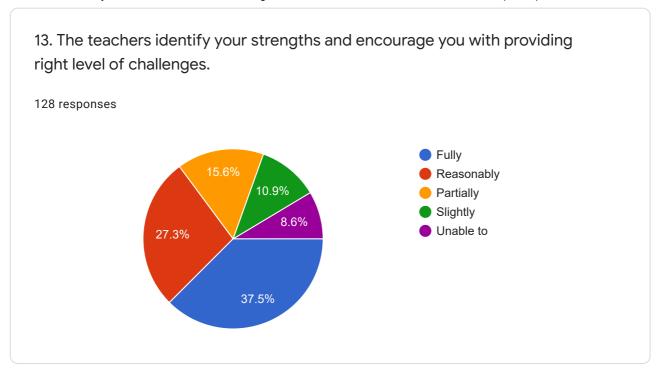

1427









## College Name:

128 responses

Rajiv Gandhi Arts and Science College

Rajiv gandhi arts and science college

Rajiv Gandhi Arts and Science College

**RGASC** 

Rajiv Gandhi arts and science college

Rajiv Gandhi arts and science College

Rajiv Gandhi arts and science college

Rajiv Gandhi arts and sciences College

Rajiv Gandhi arts and science









Criterion II – Teaching–Learning and EvaluationStudent Satisfaction Survey on Teaching Learning ProcessFollowing are questions for online student satisfaction survey regarding teachinglearning process.























8. The teaching and mentoring process in your institution facilitates you in cognitive, social and emotional growth.





9. The institution provides multiple opportunities to learn and grow.

































21. Give three observation / suggestions to improve the overall teaching – learning experience in your institution.

128 responses

Good

No

Nothing

Yes

Good

Not bad, sometimes iam not satisfied in my study's

To improve the maths teaching methods We need PET time for relaxation We need proper EVS and PA teachers

Covid19 situation we have correct online classes in all subjects and our subject staff without fail to online classes. Sometimes we less mobile data to attended so we

This content is neither created nor endorsed by Google. Report Abuse - Terms of Service - Privacy Policy

Google Forms