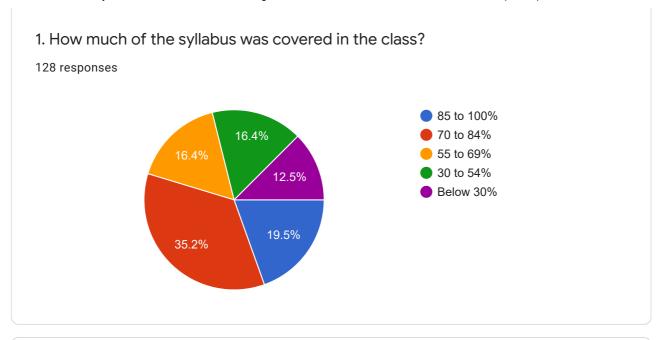

l Assessment and Accreditation Council (NAAC) Student Satisfaction Survey (Academic Year 2019-2020)

128 responses

**Publish analytics** 

## Register Number

127 responses

37

03

11

15

10

190557

190040

18CA0104

191427









## College Name:

128 responses

Rajiv Gandhi Arts and Science College

Rajiv gandhi arts and science college

Rajiv Gandhi Arts and Science College

**RGASC** 

Rajiv Gandhi arts and science college

Rajiv Gandhi arts and science College

Rajiv Gandhi arts and science college

Rajiv Gandhi arts and sciences College

Rajiv Gandhi arts and science









Criterion II – Teaching–Learning and EvaluationStudent Satisfaction Survey on Teaching Learning ProcessFollowing are questions for online student satisfaction survey regarding teachinglearning process.























8. The teaching and mentoring process in your institution facilitates you in cognitive, social and emotional growth.





9. The institution provides multiple opportunities to learn and grow.

































21. Give three observation / suggestions to improve the overall teaching – learning experience in your institution.

128 responses

Good

No

Nothing

Yes

Good

Not bad, sometimes iam not satisfied in my study's

To improve the maths teaching methods We need PET time for relaxation We need proper EVS and PA teachers

Covid19 situation we have correct online classes in all subjects and our subject staff without fail to online classes. Sometimes we less mobile data to attended so we

This content is neither created nor endorsed by Google. Report Abus