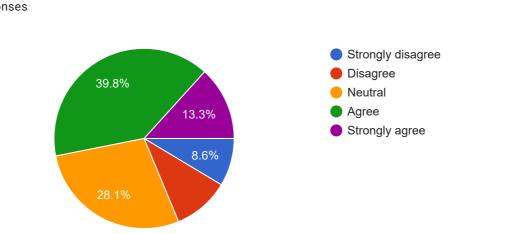

0104

191427









## College Name:

128 responses

Rajiv Gandhi Arts and Science College

Rajiv gandhi arts and science college

Rajiv Gandhi Arts and Science College

**RGASC** 

Rajiv Gandhi arts and science college

Rajiv Gandhi arts and science College

Rajiv Gandhi arts and science college

Rajiv Gandhi arts and sciences College

Rajiv Gandhi arts and science









Criterion II – Teaching–Learning and EvaluationStudent Satisfaction Survey on Teaching Learning ProcessFollowing are questions for online student satisfaction survey regarding teachinglearning process.























8. The teaching and mentoring process in your institution facilitates you in cognitive, social and emotional growth.





9. The institution provides multiple opportunities to learn and grow.

































21. Give three observation / suggestions to improve the overall teaching – learning experience in your institution.

128 responses

Good

No

Nothing

Yes

Good

Not bad, sometimes iam not satisfied in my study's

To improve the maths teaching methods We need PET time for relaxation We need proper EVS and PA teachers

Covid19 situation we have correct online classes in all subjects and our subject staff without fail to online classes. Sometimes we less mobile data to attended so we

This content is neither created nor endorsed by Google. Report Abuse - Terms of Service - Privacy Policy

Google Forms