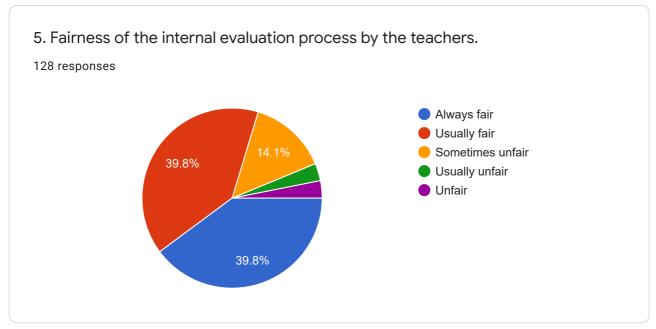

nt and Accreditation Council (NAAC) Student Satisfaction Survey (Academic Year 2019-2020)

128 responses

**Publish analytics** 

## Register Number

127 responses

37

03

11

15

10

190557

190040

18CA0104

191427









## College Name:

128 responses

Rajiv Gandhi Arts and Science College

Rajiv gandhi arts and science college

Rajiv Gandhi Arts and Science College

**RGASC** 

Rajiv Gandhi arts and science college

Rajiv Gandhi arts and science College

Rajiv Gandhi arts and science college

Rajiv Gandhi arts and sciences College

Rajiv Gandhi arts and science









Criterion II – Teaching–Learning and EvaluationStudent Satisfaction Survey on Teaching Learning ProcessFollowing are questions for online student satisfaction survey regarding teachinglearning process.























8. The teaching and mentoring process in your institution facilitates you in cognitive, social and emotional growth.





9. The institution provides multiple opportunities to learn and grow.

































21. Give three observation / suggestions to improve the overall teaching – learning experience in your institution.

128 responses

Good

No

Nothing

Yes

Good

Not bad, sometimes iam not satisfied in my study's

To improve the maths teaching methods We need PET time for relaxation We need proper EVS and PA teachers

Covid19 situation we have correct online classes in all subjects and our subject staff without fail to online classes. Sometimes we less mobile data to attended so we

This content is neither created nor endorsed by Google. Report Abuse - Terms