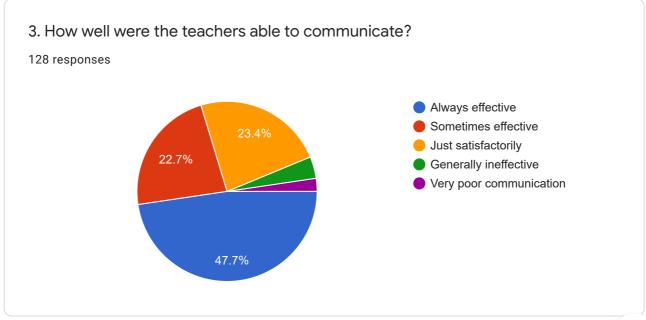

sessment and Accreditation Council (NAAC) Student Satisfaction Survey (Academic Year 2019-2020)

128 responses

**Publish analytics** 

## Register Number

127 responses

37

03

11

15

10

190557

190040

18CA0104

191427









## College Name:

128 responses

Rajiv Gandhi Arts and Science College

Rajiv gandhi arts and science college

Rajiv Gandhi Arts and Science College

**RGASC** 

Rajiv Gandhi arts and science college

Rajiv Gandhi arts and science College

Rajiv Gandhi arts and science college

Rajiv Gandhi arts and sciences College

Rajiv Gandhi arts and science









Criterion II – Teaching–Learning and EvaluationStudent Satisfaction Survey on Teaching Learning ProcessFollowing are questions for online student satisfaction survey regarding teachinglearning process.























8. The teaching and mentoring process in your institution facilitates you in cognitive, social and emotional growth.





9. The institution provides multiple opportunities to learn and grow.

































21. Give three observation / suggestions to improve the overall teaching – learning experience in your institution.

128 responses

Good

No

Nothing

Yes

Good

Not bad, sometimes iam not satisfied in my study's

To improve the maths teaching methods We need PET time for relaxation We need proper EVS and PA teachers

Covid19 situation we have correct online classes in all subjects and our subject staff without fail to online classes. Sometimes we less mobile data to attended so we

This content is neither created nor endorsed by Google. Report Abuse -