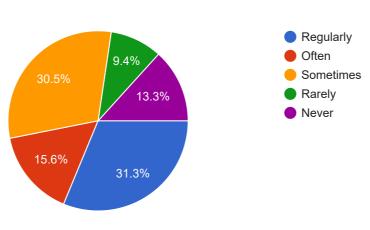

ccreditation Council (NAAC) Student Satisfaction Survey (Academic Year 2019-2020)

128 responses

**Publish analytics** 

## Register Number

127 responses

37

03

11

15

10

190557

190040

18CA0104

191427









## College Name:

128 responses

Rajiv Gandhi Arts and Science College

Rajiv gandhi arts and science college

Rajiv Gandhi Arts and Science College

**RGASC** 

Rajiv Gandhi arts and science college

Rajiv Gandhi arts and science College

Rajiv Gandhi arts and science college

Rajiv Gandhi arts and sciences College

Rajiv Gandhi arts and science









Criterion II – Teaching–Learning and EvaluationStudent Satisfaction Survey on Teaching Learning ProcessFollowing are questions for online student satisfaction survey regarding teachinglearning process.























8. The teaching and mentoring process in your institution facilitates you in cognitive, social and emotional growth.





9. The institution provides multiple opportunities to learn and grow.

































21. Give three observation / suggestions to improve the overall teaching – learning experience in your institution.

128 responses

Good

No

Nothing

Yes

Good

Not bad, sometimes iam not satisfied in my study's

To improve the maths teaching methods We need PET time for relaxation We need proper EVS and PA teachers

Covid19 situation we have correct online classes in all subjects and our subject staff without fail to online classes. Sometimes we less mobile data to attended so we

This content is neither created nor endorsed by Google. Report Abuse - Terms of Servi