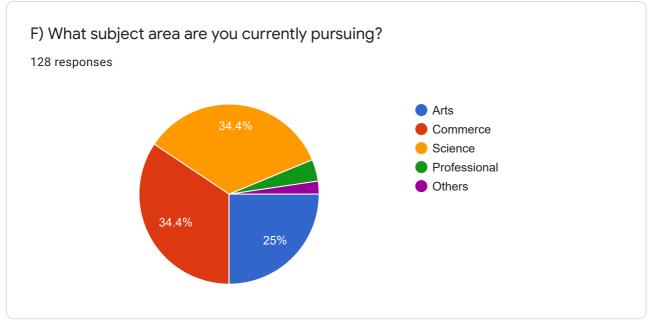

Rajiv Gandhi Arts and Science College National Assessment and Accreditation Council (NAAC) Student Satisfaction Survey (Academic Year 2019-2020)

128 responses

**Publish analytics** 

## Register Number

127 responses

37

03

11

15

10

190557

190040

18CA0104

191427









## College Name:

128 responses

Rajiv Gandhi Arts and Science College

Rajiv gandhi arts and science college

Rajiv Gandhi Arts and Science College

**RGASC** 

Rajiv Gandhi arts and science college

Rajiv Gandhi arts and science College

Rajiv Gandhi arts and science college

Rajiv Gandhi arts and sciences College

Rajiv Gandhi arts and science









Criterion II – Teaching–Learning and EvaluationStudent Satisfaction Survey on Teaching Learning ProcessFollowing are questions for online student satisfaction survey regarding teachinglearning process.























8. The teaching and mentoring process in your institution facilitates you in cognitive, social and emotional growth.





9. The institution provides multiple opportunities to learn and grow.

































21. Give three observation / suggestions to improve the overall teaching – learning experience in your institution.

128 responses

Good

No

Nothing

Yes

Good

Not bad, sometimes iam not satisfied in my study's

To improve the maths teaching methods We need PET time for relaxation We need proper EVS and PA teachers

Covid19 situation we have co