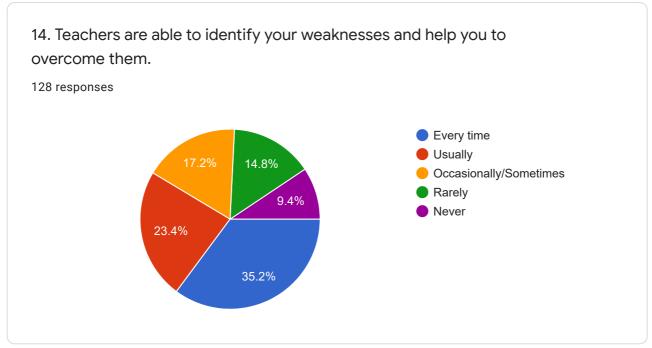

27









## College Name:

128 responses

Rajiv Gandhi Arts and Science College

Rajiv gandhi arts and science college

Rajiv Gandhi Arts and Science College

**RGASC** 

Rajiv Gandhi arts and science college

Rajiv Gandhi arts and science College

Rajiv Gandhi arts and science college

Rajiv Gandhi arts and sciences College

Rajiv Gandhi arts and science









Criterion II – Teaching–Learning and EvaluationStudent Satisfaction Survey on Teaching Learning ProcessFollowing are questions for online student satisfaction survey regarding teachinglearning process.























8. The teaching and mentoring process in your institution facilitates you in cognitive, social and emotional growth.





9. The institution provides multiple opportunities to learn and grow.

































21. Give three observation / suggestions to improve the overall teaching – learning experience in your institution.

128 responses

Good

No

Nothing

Yes

Good

Not bad, sometimes iam not satisfied in my study's

To improve the maths teaching methods We need PET time for relaxation We need proper EVS and PA teachers

Covid19 situation we have correct online classes in all subjects and our subject staff without fail to online classes. Sometimes we less mobile data to attended so we

This content is neither created nor endorsed by Google. Report Abuse - Terms of Service - Privacy Policy

Google Forms