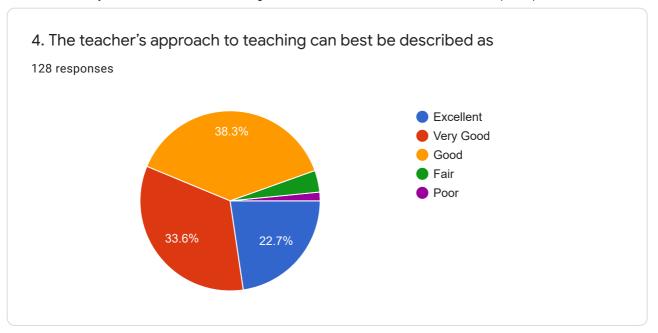

ment and Accreditation Council (NAAC) Student Satisfaction Survey (Academic Year 2019-2020)

128 responses

**Publish analytics** 

## Register Number

127 responses

37

03

11

15

10

190557

190040

18CA0104

191427









## College Name:

128 responses

Rajiv Gandhi Arts and Science College

Rajiv gandhi arts and science college

Rajiv Gandhi Arts and Science College

**RGASC** 

Rajiv Gandhi arts and science college

Rajiv Gandhi arts and science College

Rajiv Gandhi arts and science college

Rajiv Gandhi arts and sciences College

Rajiv Gandhi arts and science









Criterion II – Teaching–Learning and EvaluationStudent Satisfaction Survey on Teaching Learning ProcessFollowing are questions for online student satisfaction survey regarding teachinglearning process.























8. The teaching and mentoring process in your institution facilitates you in cognitive, social and emotional growth.





9. The institution provides multiple opportunities to learn and grow.

































21. Give three observation / suggestions to improve the overall teaching – learning experience in your institution.

128 responses

Good

No

Nothing

Yes

Good

Not bad, sometimes iam not satisfied in my study's

To improve the maths teaching methods We need PET time for relaxation We need proper EVS and PA teachers

Covid19 situation we have correct online classes in all subjects and our subject staff without fail to online classes. Sometimes we less mobile data to attended so we

This content is neither created nor endorsed by Google. Report Abuse - Term