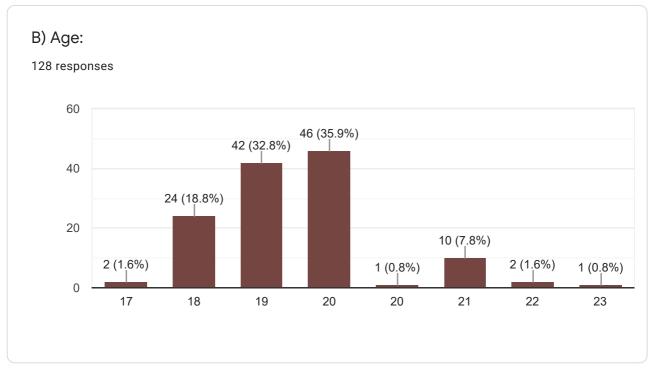

Rajiv Gandhi Arts and Science College National Assessment and Accreditation Council (NAAC) Student Satisfaction Survey (Academic Year 2019-2020)

128 responses

**Publish analytics** 

## Register Number

127 responses

37

03

11

15

10

190557

190040

18CA0104

191427









## College Name:

128 responses

Rajiv Gandhi Arts and Science College

Rajiv gandhi arts and science college

Rajiv Gandhi Arts and Science College

**RGASC** 

Rajiv Gandhi arts and science college

Rajiv Gandhi arts and science College

Rajiv Gandhi arts and science college

Rajiv Gandhi arts and sciences College

Rajiv Gandhi arts and science









Criterion II – Teaching–Learning and EvaluationStudent Satisfaction Survey on Teaching Learning ProcessFollowing are questions for online student satisfaction survey regarding teachinglearning process.























8. The teaching and mentoring process in your institution facilitates you in cognitive, social and emotional growth.





9. The institution provides multiple opportunities to learn and grow.