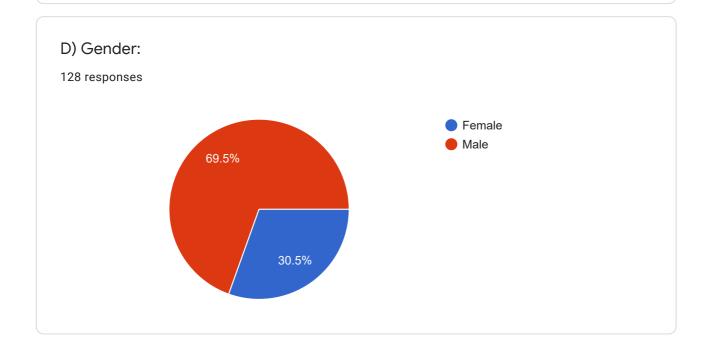

Rajiv Gandhi Arts and Science College National Assessment and Accreditation Council (NAAC) Student Satisfaction Survey (Academic Year 2019-2020)

128 responses

**Publish analytics** 

## Register Number

127 responses

37

03

11

15

10

190557

190040

18CA0104

191427









## College Name:

128 responses

Rajiv Gandhi Arts and Science College

Rajiv gandhi arts and science college

Rajiv Gandhi Arts and Science College

**RGASC** 

Rajiv Gandhi arts and science college

Rajiv Gandhi arts and science College

Rajiv Gandhi arts and science college

Rajiv Gandhi arts and sciences College

Rajiv Gandhi arts and science









Criterion II – Teaching–Learning and EvaluationStudent Satisfaction Survey on Teaching Learning ProcessFollowing are questions for online student satisfaction survey regarding teachinglearning process.























8. The teaching and mentoring process in your institution facilitates you in cognitive, social and emotional growth.





9. The institution provides multiple opportunities to learn and grow.

































21. Give three observation / suggestions to improve the overall teaching – learning experience in your institution.

128 responses

Good

No

Nothing

Yes

Good

Not bad, sometimes iam not satisfied in my study's

To improve the maths teaching methods We need PET time for relaxation We need proper EVS and PA teachers

Covid19 situation we h